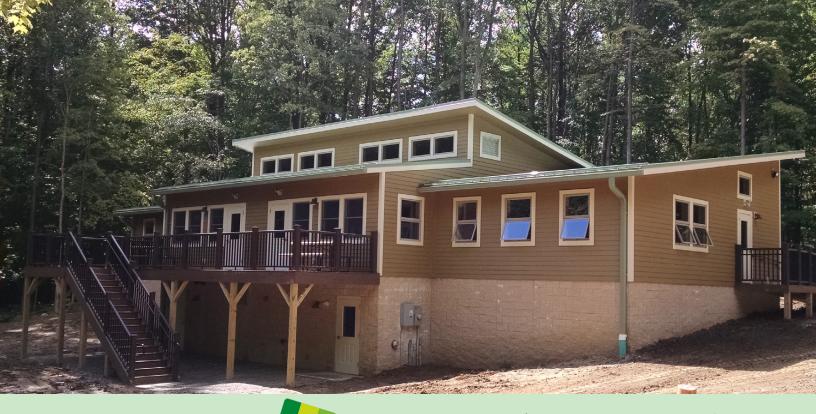

## Metis

construction services
Girl Scouts of North East Ohio
Camp Timberlaane
Wakeman, Ohio

Metis was fortunate to participate in the transformation of Camp Timberlane, a Girl Scout camp located in Erie County, within the beautiful Firelands Reserve. We designed and built many of the building located on the 324-acre camp including troop houses, overnight cabins, pool house and yes, even a yurt. We cannot forget about the wheelchair accessible Edgewater Program Center that has a beautiful large covered porch to enjoy the spectacular views of the camp. It was a privilege to work with the Girl Scouts of Northeast Ohio.