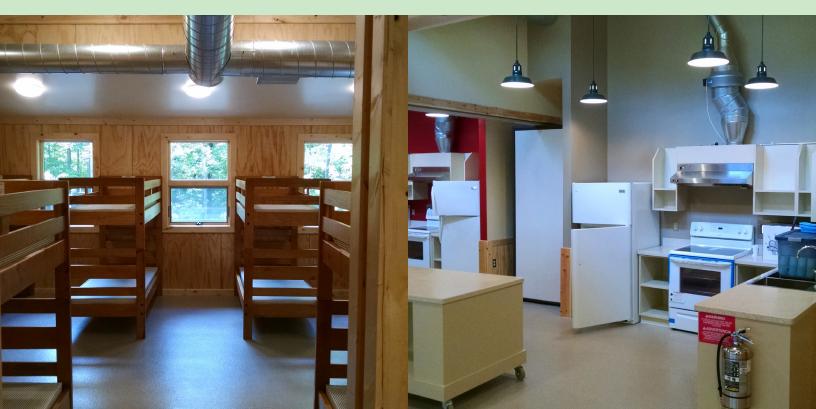

## Metis

construction services
Girl Scouts of North East Ohio
Camp Timberlaane
Wakeman, Ohio

Metis was fortunate to participate in the transformation of Camp Timberlane, a Girl Scout camp located in Erie County, within the beautiful Firelands Reserve. We designed and built many of the building located on the 324-acre camp including troop houses, overnight cabins, pool house and yes, even a yurt. We cannot forget about the wheelchair accessible Edgewater Program Center that has a beautiful large covered porch to enjoy the spectacular views of the camp. It was a privilege to work with the Girl Scouts of Northeast Ohio.