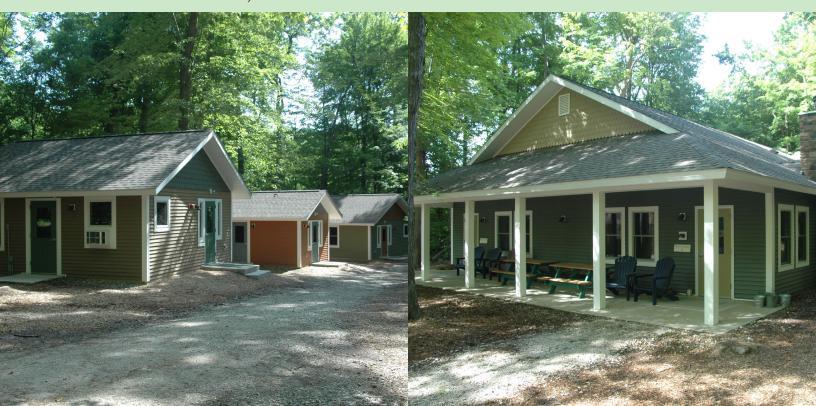

Construction services
Girl Scouts Camp
Ledgewood
Peninsula, Ohio

Metis has enjoyed a long relationship with the Girl Scouts of North East Ohio. Camp Ledgewood in Peninsula has been transforming over the past 3 years and Metis has had the privilege of being a part of this transformation. Starting with the unit houses and cabins, moving on to the troop houses and finally the construction of the new infirmary and program center which was completed in October of 2019. While the early phases of this project were in the more traditional design-bid-build method of delivery, the Program Center and Infirmary were constructed under a GMP method.