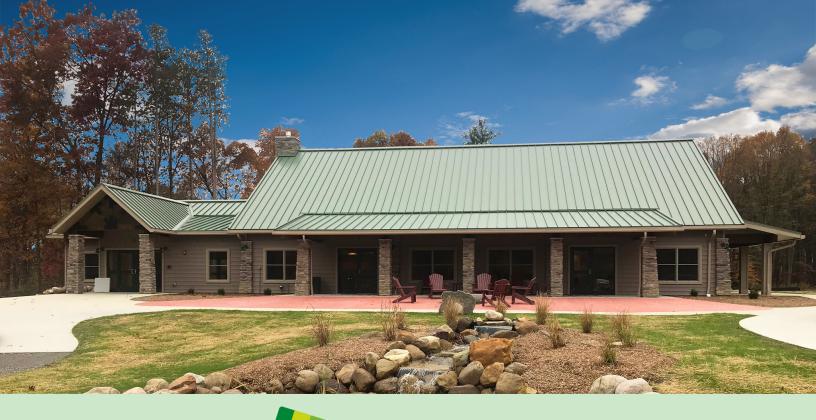

Construction services
Girl Scouts Camp
Ledgewood
Peninsula, Ohio

Metis has enjoyed a long relationship with the Girl Scouts of North East Ohio. Camp Ledgewood in Peninsula has been transforming over the past 3 years and Metis has had the privilege of being a part of this transformation. Starting with the unit houses and cabins, moving on to the troop houses and finally the construction of the new infirmary and program center which was completed in October of 2019. While the early phases of this project were in the more traditional design-bid-build method of delivery, the Program Center and Infirmary were constructed under a GMP method.