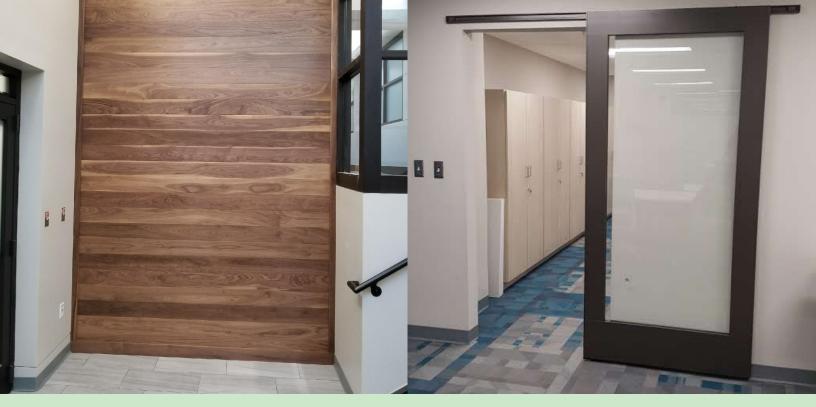

Schneller LLC *Kent, OH* 

There were many things to accomplish with this renovation to update and improve the space. Wall sections in the press room were removed and opened for garage door installs. A removable knee wall section under the garage door was installed so that equipment could be brought in and out of the space more easily. In the lab, the drop ceiling was replaced with plastic gird work to minimize corrosion from moisture. New sound dampening ceiling tiles and flat panel LED light panels were installed. The oven wall was reframed for new ovens. All areas had new drywall and fresh paint and trim. Finally, the entry door to the pump house was replaced.