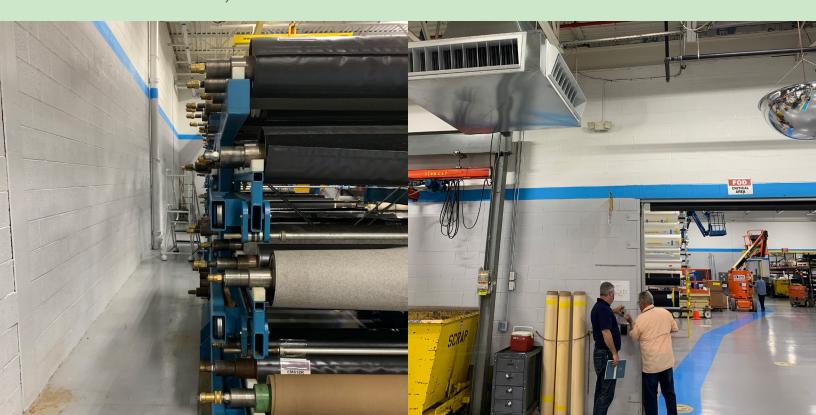

Schneller LLC *Kent, OH* 

There were many things to accomplish with this renovation to update and improve the space. Wall sections in the press room were removed and opened for garage door installs. A removable knee wall section under the garage door was installed so that equipment could be brought in and out of the space more easily. In the lab, the drop ceiling was replaced with plastic gird work to minimize corrosion from moisture. New sound dampening ceiling tiles and flat panel LED light panels were installed. The oven wall was reframed for new ovens. All areas had new drywall and fresh paint and trim. Finally, the entry door to the pump house was replaced.